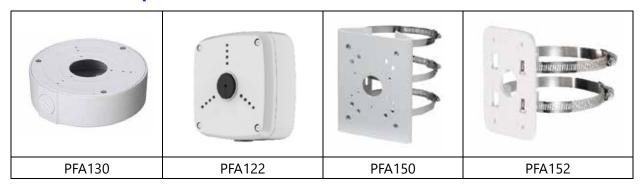

|                  |
| Power Consumption      | Max 3.5W                                         |                  |
| Working Environment    | -30°C~+60°C / Less than 95%RH (no condensation)  |                  |
| Transmission Distance  | Over 500m via 75-3 coaxial cable                 |                  |
| Ingress Protection     | IP66                                             |                  |
| Dimensions(W×D×H)      | Ф65mm×154.7mm                                    |                  |
| Weight                 | 0.38kg                                           |                  |
| Others                 | Default: bracket included                        |                  |



### **DH-HAC-HFW1100S**

#### **Dimensions (mm)**





## **Accessories (optional)**



www.simattelecom.com



#### Dahua Technology Co., Ltd.

1187 BinAn Road, Binjiang District, Hangzhou, China