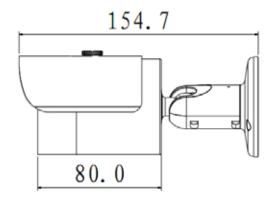

#### **Dimensions (mm)**

## **Technical Specifications**

| Model                  | DH-HAC-HFW1100SP                                 | DH-HAC-HFW1100SN |
|------------------------|--------------------------------------------------|------------------|
| Camera                 |                                                  |                  |
| Image Sensor           | 1/2.9" 1Megapixel CMOS                           |                  |
| Effective Pixels       | 1280(H)×720(V)                                   |                  |
| Electronic Shutter     | 1/50s~1/100,000s                                 | 1/60s~1/100,000s |
| Video Frame Rate       | 25fps@720P                                       | 30fps@720P       |
| Synchronization        | Internal                                         |                  |
| Min. Illumination      | 0.01Lux@F1.2(AGC ON), 0Lux IR on                 |                  |
| Video Output           | 1-channel BNC HDCVI high definition video output |                  |
| <b>Camera Features</b> |                                                  |                  |
| Max. IR LEDs Length    | 20m, Smart IR                                    |                  |
| Day/Night              | Auto(ICR) / Color / B/W                          |                  |
| Noise Reduction        | 2D                                               |                  |
| Lens                   |                                                  |                  |
| Focal length           | 6mm (2.8 mm, 3.6mm, 8mm optional)                |                  |
| Angle of View          | H: 52.2° (103.4° /79.7° /39.9° )                 |                  |
| Mount Type             | M12                                              |                  |
| General                |                                                  |                  |
| Power Supply           | DC12V±10%                                        |                  |
| Power Consumption      | Max 3.5W                                         |                  |
| Working Environment    | -30°C~+60°C / Less than 95%RH (no condensation)  |                  |
| Transmission Distance  | Over 500m via 75-3 coaxial cable                 |                  |
| Ingress Protection     | IP66                                             |                  |
| Dimensions(W×D×H)      | Ф65mm×154.7mm                                    |                  |
| Weight                 | 0.38kg                                           |                  |
| Others                 | Default: bracket included                        |                  |