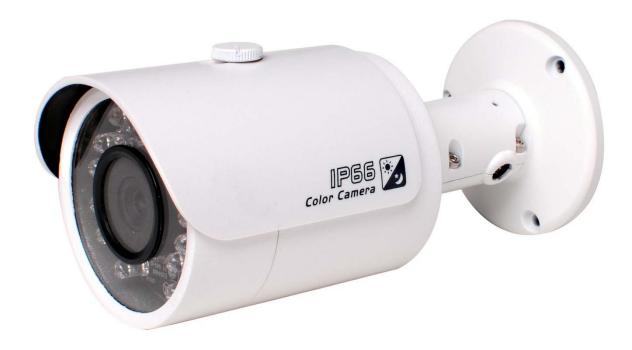

## DH-HAC-HFW1100S

#### 1Megapixel 720P Water-proof Mini IR HDCVI Camera

#### **Features**

- 1/2.9" 1Megapixel CMOS
- 25/30fps@720P
- High speed, long distance real-time transmission
- Day/Night(ICR), AWB, AGC, BLC, 2D-DNR
- 6mm fixed lens (2.8 mm, 3.6mm, 8mm optional)
- Max. IR LEDs length 20m, Smart IR
- IP66, DC12V