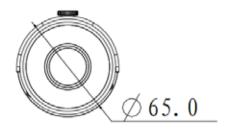

#### **Dimensions (mm)**

## **Technical Specifications**

| Model                  | DH-HAC-HFW1100SP                                 | DH-HAC-HFW1100SN |
|------------------------|--------------------------------------------------|------------------|
| Camera                 |                                                  |                  |
| Image Sensor           | 1/2.9" 1Megapixel CMOS                           |                  |
| Effective Pixels       | 1280(H)×720(V)                                   |                  |
| Electronic Shutter     | 1/50s~1/100,000s                                 | 1/60s~1/100,000s |
| Video Frame Rate       | 25fps@720P                                       | 30fps@720P       |
| Synchronization        | Internal                                         |                  |
| Min. Illumination      | 0.01Lux@F1.2(AGC ON), 0Lux IR on                 |                  |
| Video Output           | 1-channel BNC HDCVI high definition video output |                  |
| <b>Camera Features</b> |                                                  |                  |
| Max. IR LEDs Length    | 20m, Smart IR                                    |                  |
| Day/Night              | Auto(ICR) / Color / B/W                          |                  |
| Noise Reduction        | 2D                                               |                  |
| Lens                   |                                                  |                  |
| Focal length           | 6mm (2.8 mm, 3.6mm, 8mm optional)                |                  |
| Angle of View          | H: 52.2° (103.4° /79.7° /39.9° )                 |                  |
| Mount Type             | M12                                              |                  |
| General                |                                                  |                  |
| Power Supply           | DC12V±10%                                        |                  |
| Power Consumption      | Max 3.5W                                         |                  |
| Working Environment    | -30°C~+60°C / Less than 95%RH (no condensation)  |                  |
| Transmission Distance  | Over 500m via 75-3 coaxial cable                 |                  |
| Ingress Protection     | IP66                                             |                  |
| Dimensions(W×D×H)      | Ф65mm×154.7mm                                    |                  |
| Weight                 | 0.38kg                                           |                  |
| Others                 | Default: bracket included                        |                  |