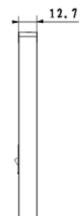

| Technical Specification |                                |              |            |              |
|-------------------------|--------------------------------|--------------|------------|--------------|
| Mode                    | ASR1100A                       | ASR1000A     | ASR1100A-D | ASR1000A-D   |
| System                  |                                |              |            |              |
| Main Processor          | 8 Bit                          |              |            |              |
| Read                    |                                |              |            |              |
| Read Format             | 13.56MHz                       | 13.56MHz     | 125KHz     | 125KHz       |
| Read Range              | 6-8cm (max.)                   |              |            |              |
| Reading me              | <0.1s                          |              |            |              |
| Function                |                                |              |            |              |
| Tamper Alarm            | Yes                            |              |            |              |
| Interface               |                                |              |            |              |
| To Controller           | RS485                          | Wiegand26/34 | RS485      | Wiegand26/34 |
| General                 |                                |              |            |              |
| LED Display             | Blue backlight                 |              |            |              |
| Beep Tone               | Buzzer                         |              |            |              |
| Power Supply            | 5-16V DC / 100mA/ 300mA/ 800mA |              |            |              |
| Working Environment     | 30°C-+60°C                     |              |            |              |
| Working Humidity        | ≤95%                           |              |            |              |
| Dimension(W×D×H)        | 135mm*86mm*12mm                |              |            |              |
| Weight                  | 0.25Kg                         |              |            |              |

## Dimensions

Rev 001.001 © 2016 Dahua . All rights reserved. Design and specifica ons are subject to change without no ce