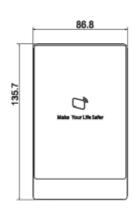

| Technical Specification |                                |              |            |              |
|-------------------------|--------------------------------|--------------|------------|--------------|
| Mode                    | ASR1100A                       | ASR1000A     | ASR1100A-D | ASR1000A-D   |
| System                  |                                |              |            |              |
| Main Processor          | 8 Bit                          |              |            |              |
| Read                    |                                |              |            |              |
| Read Format             | 13.56MHz                       | 13.56MHz     | 125KHz     | 125KHz       |
| Read Range              | 6-8cm (max.)                   |              |            |              |
| Reading me              | <0.1s                          |              |            |              |
| Function                |                                |              |            |              |
| Tamper Alarm            | Yes                            |              |            |              |
| Interface               |                                |              |            |              |
| To Controller           | RS485                          | Wiegand26/34 | RS485      | Wiegand26/34 |
| General                 |                                |              |            |              |
| LED Display             | Blue backlight                 |              |            |              |
| Beep Tone               | Buzzer                         |              |            |              |
| Power Supply            | 5-16V DC / 100mA/ 300mA/ 800mA |              |            |              |
| Working Environment     | 30°C-+60°C                     |              |            |              |
| Working Humidity        | ≤95%                           |              |            |              |
| Dimension(W×D×H)        | 135mm*86mm*12mm                |              |            |              |
| Weight                  | 0.25Kg                         |              |            |              |

## Dimensions

Rev 001.001 © 2016 Dahua . All rights reserved. Design and specifica ons are subject to change without no ce